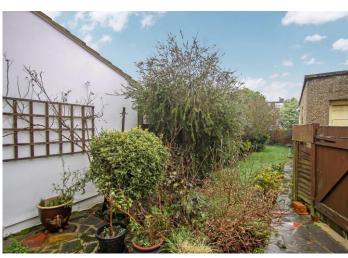

## Accommodation

Accommodation comprises to the ground floor: Enclosed storm porch, entrance hallway with under-stairs cupboard housing meters, through lounge, kitchen with eye and base level units, space for fridge freezer, plumbed for washing machine, overhead extractor hood and space for cooker. To the first floor there are three bedrooms each with fitted cupboards, bathroom with panel enclosed bath, pedestal wash basin, full tiled walls and separate WC. Outside there is the front garden which is laid to lawn with flower and shrub boarders and a rear garden with detached garage, patio area, turfed area and mature flower and shrub borders. In our opinion the property would benefit from modernisation and offers scope to add off street parking.