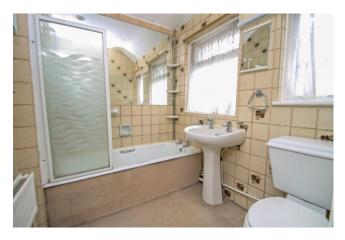

## Accommodation

Accommodation comprises to the ground floor: Enclosed storm porch, entrance hallway with under-stairs cupboard housing meters, through lounge, kitchen with eye and base level units, space for fridge freezer, plumbed for washing machine, overhead extractor hood and space for cooker. To the first floor there are three bedrooms each with fitted cupboards, bathroom with panel enclosed bath, pedestal wash basin, full tiled walls and separate WC. Outside there is the front garden which is laid to lawn with flower and shrub boarders and a rear garden with detached garage, patio area, turfed area and mature flower and shrub borders. In our opinion the property would benefit from modernisation and offers scope to add off street parking.