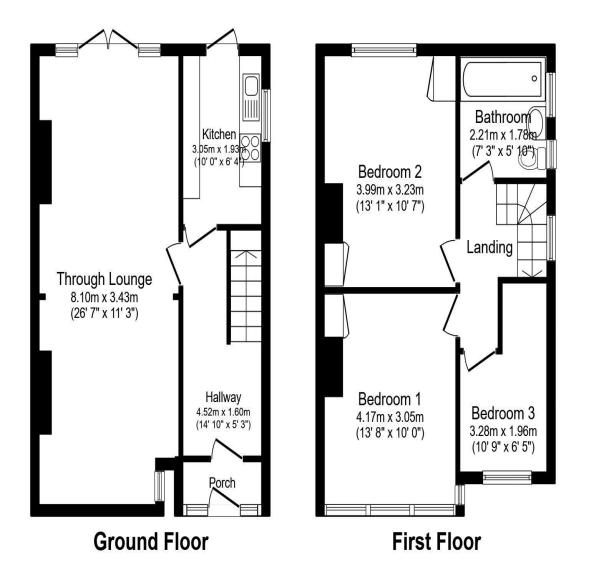

## Woodlands Avenue Ruislip HA4 9RJ

Price Guide: £525,000

Total floor area 86.6 sq. m. (932 sq. ft.) approx This plan is for illustration purposes only and may not be representative of the property. Plan not to scale.

## Accommodation

Accommodation comprises to the ground floor: Enclosed storm porch, entrance hallway with under-stairs cupboard housing meters, through lounge, kitchen with eye and base level units, space for fridge freezer, plumbed for washing machine, overhead extractor hood and space for cooker. To the first floor there are three bedrooms each with fitted cupboards, bathroom with panel enclosed bath, pedestal wash basin, full tiled walls and separate WC. Outside there is the front garden which is laid to lawn with flower and shrub boarders and a rear garden with detached garage, patio area, turfed area and mature flower and shrub borders. In our opinion the property would benefit from modernisation and offers scope to add off street parking.