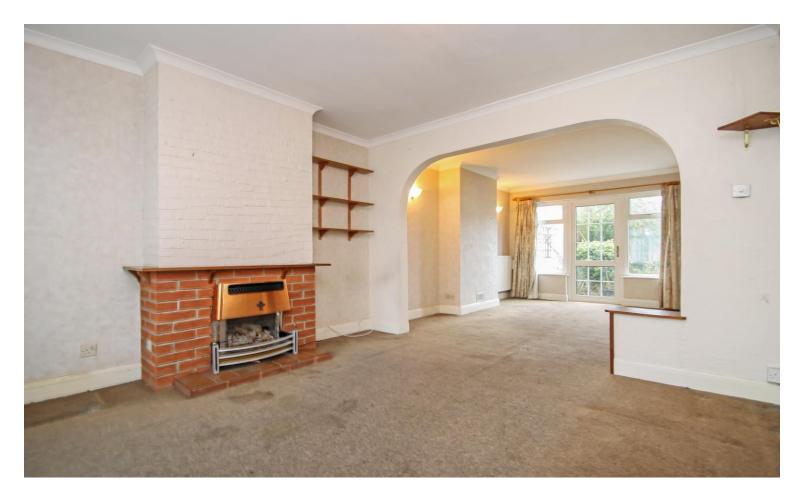

## Accommodation

Accommodation comprises to the ground floor: Enclosed storm porch, entrance hallway with under-stairs cupboard housing meters, through lounge, kitchen with eye and base level units, space for fridge freezer, plumbed for washing machine, overhead extractor hood and space for cooker. To the first floor there are three bedrooms each with fitted cupboards, bathroom with panel enclosed bath, pedestal wash basin, full tiled walls and separate WC. Outside there is the front garden which is laid to lawn with flower and shrub boarders and a rear garden with detached garage, patio area, turfed area and mature flower and shrub borders. In our opinion the property would benefit from modernisation and offers scope to add off street parking.