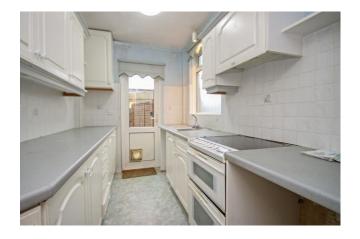

## Accommodation

Accommodation comprises to the ground floor: Enclosed storm porch, entrance hallway with under-stairs cupboard housing meters, through lounge, kitchen with eye and base level units, space for fridge freezer, plumbed for washing machine, overhead extractor hood and space for cooker. To the first floor there are three bedrooms each with fitted cupboards, bathroom with panel enclosed bath, pedestal wash basin, full tiled walls and separate WC. Outside there is the front garden which is laid to lawn with flower and shrub boarders and a rear garden with detached garage, patio area, turfed area and mature flower and shrub borders. In our opinion the property would benefit from modernisation and offers scope to add off street parking.