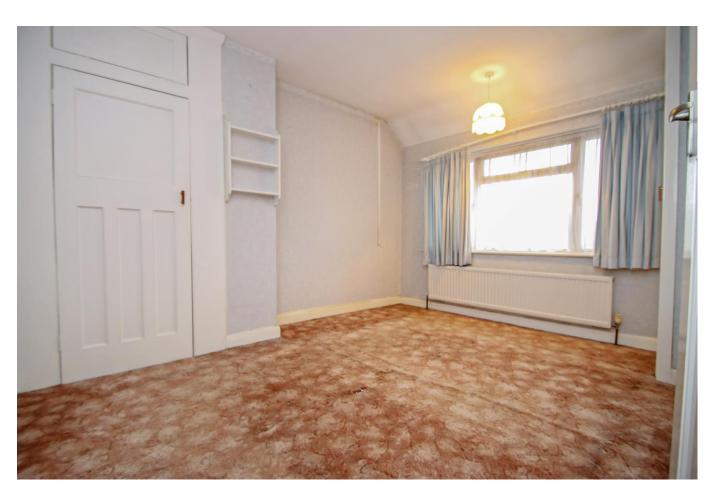

## Accommodation

Accommodation comprises to the ground floor: Enclosed storm porch, entrance hallway with under-stairs cupboard housing meters, through lounge, kitchen with eye and base level units, space for fridge freezer, plumbed for washing machine, overhead extractor hood and space for cooker. To the first floor there are three bedrooms each with fitted cupboards, bathroom with panel enclosed bath, pedestal wash basin, full tiled walls and separate WC. Outside there is the front garden which is laid to lawn with flower and shrub boarders and a rear garden with detached garage, patio area, turfed area and mature flower and shrub borders. In our opinion the property would benefit from modernisation and offers scope to add off street parking.